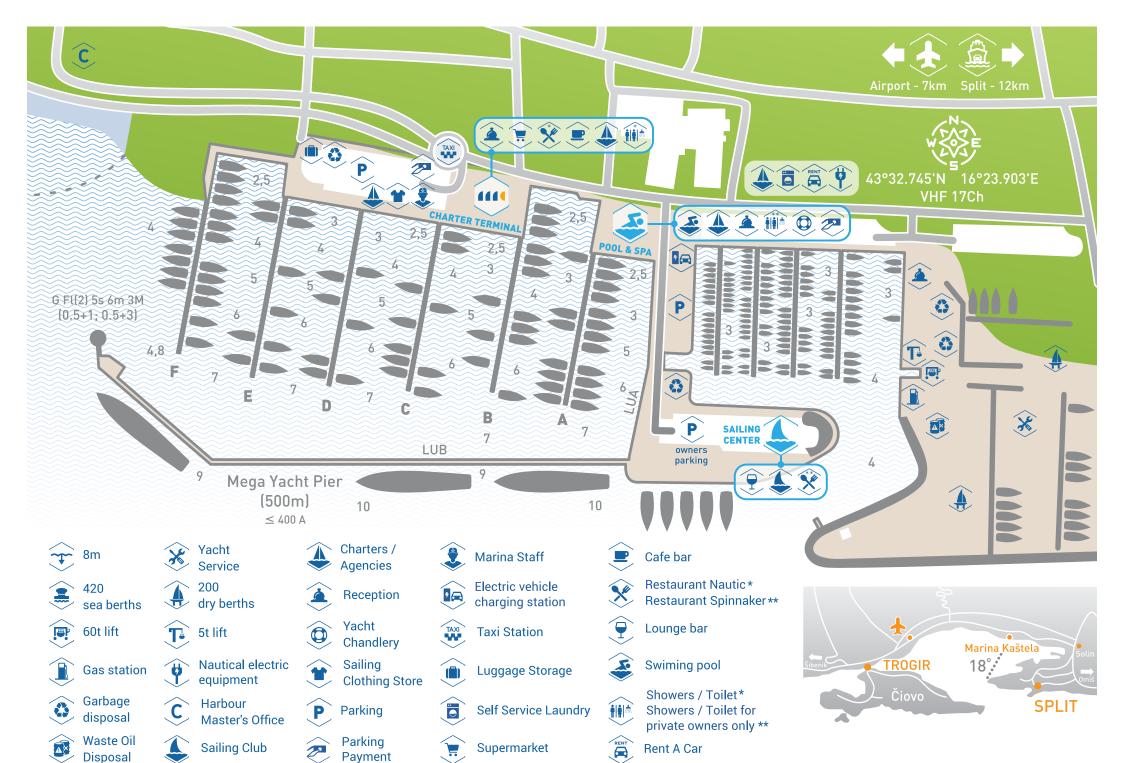

## +385 99 703 1005

Base manager: Tomo Meštrović
Mobile: +385 99 215 1023
Office phone: +385 21 223 614

+385 99 2658 190

Adress: MARINA KAŠTELA, Franje Tuđmana 213

Pier: LUA

**Position:** GPS: N43 545556, E16 405000