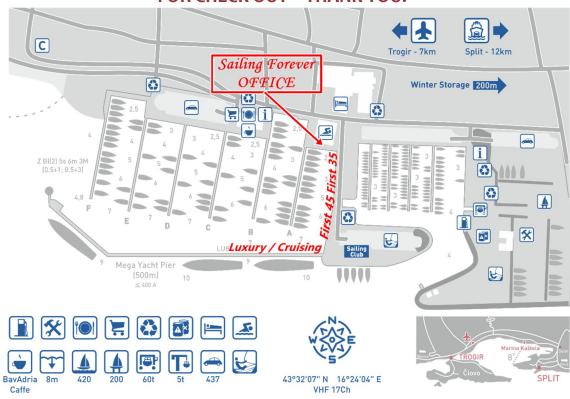

## +385 99 703 1005

Base manager: Tomo Meštrović
Mobile: +385 99 215 1023
Office phone: +385 21 223 614

+385 99 2658 190

Adress: MARINA KAŠTELA, Franje Tuđmana 213

Pier: LUA

**Position:** GPS: N43 545556, E16 405000

## PLEASE TAKE CARE TO REFILL FUEL TANKS IN NEXT LOCATION BEFORE RETURNING IN BASE FOR CHECK OUT – THANK YOU!